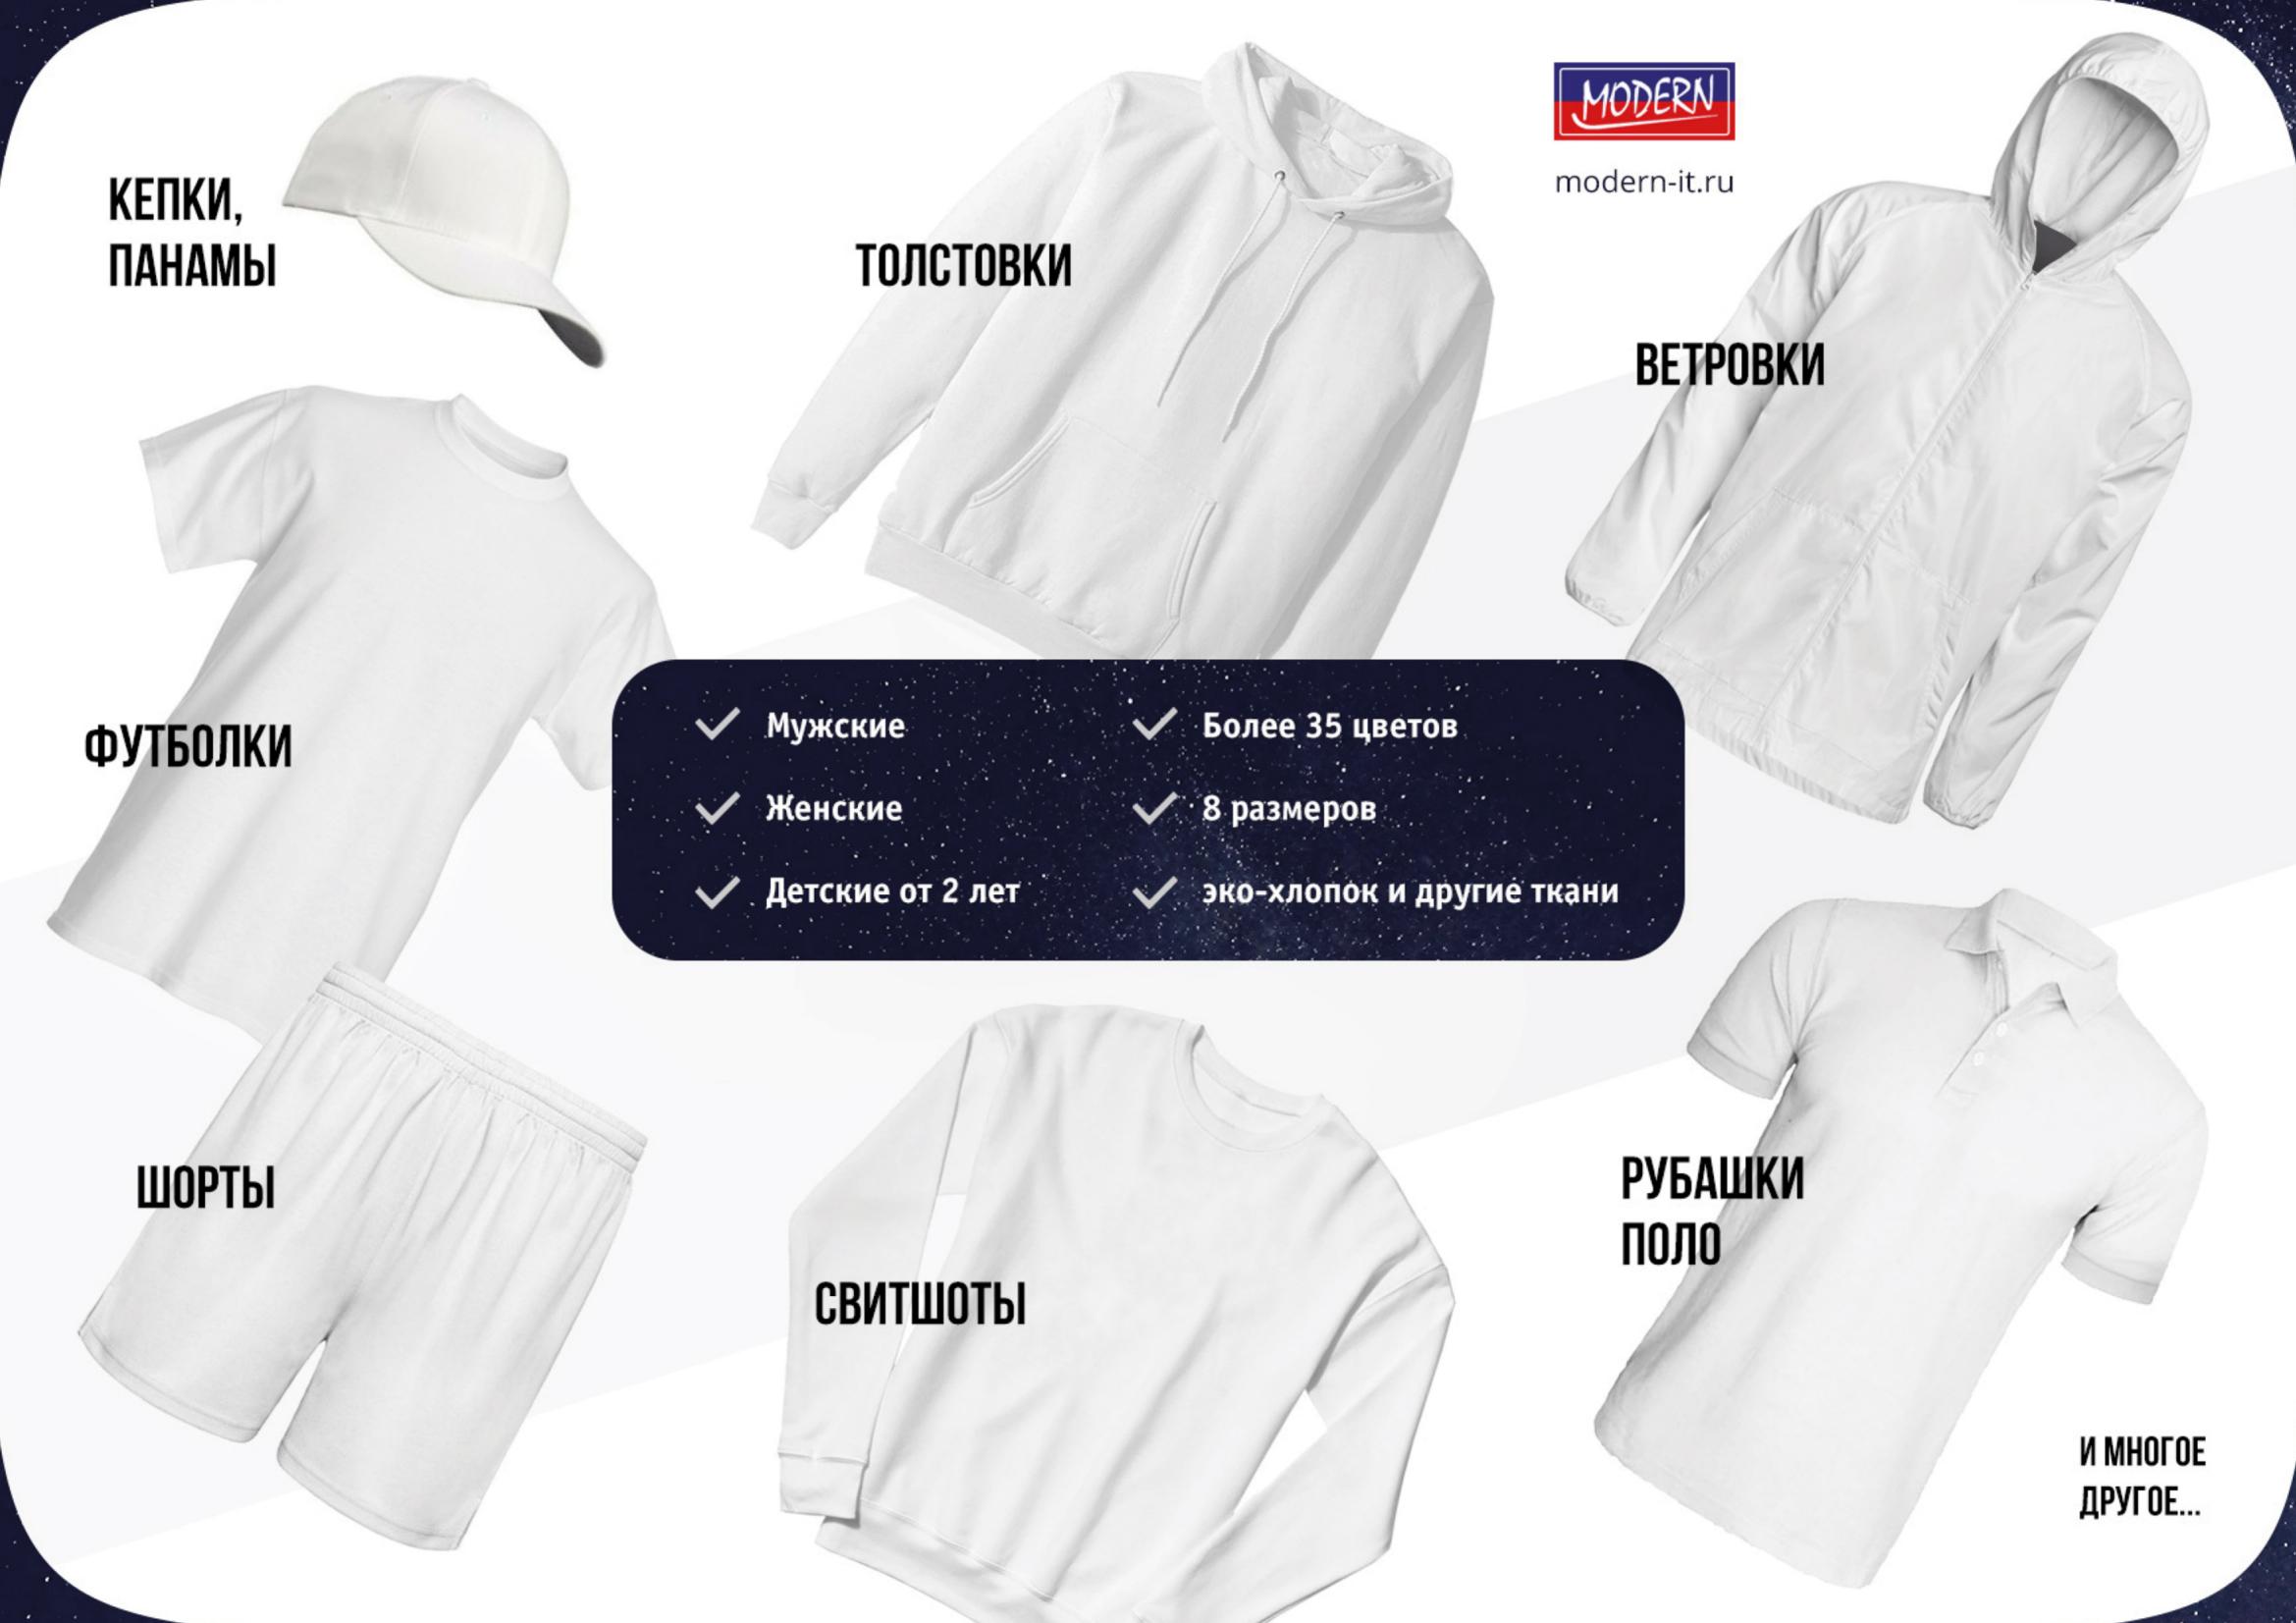

#### ШЬЁМ

**Футболки**, свитшоты, толстовки, рубашки поло, худи, ветровки, фартуки, спортивную форму и другие изделия.