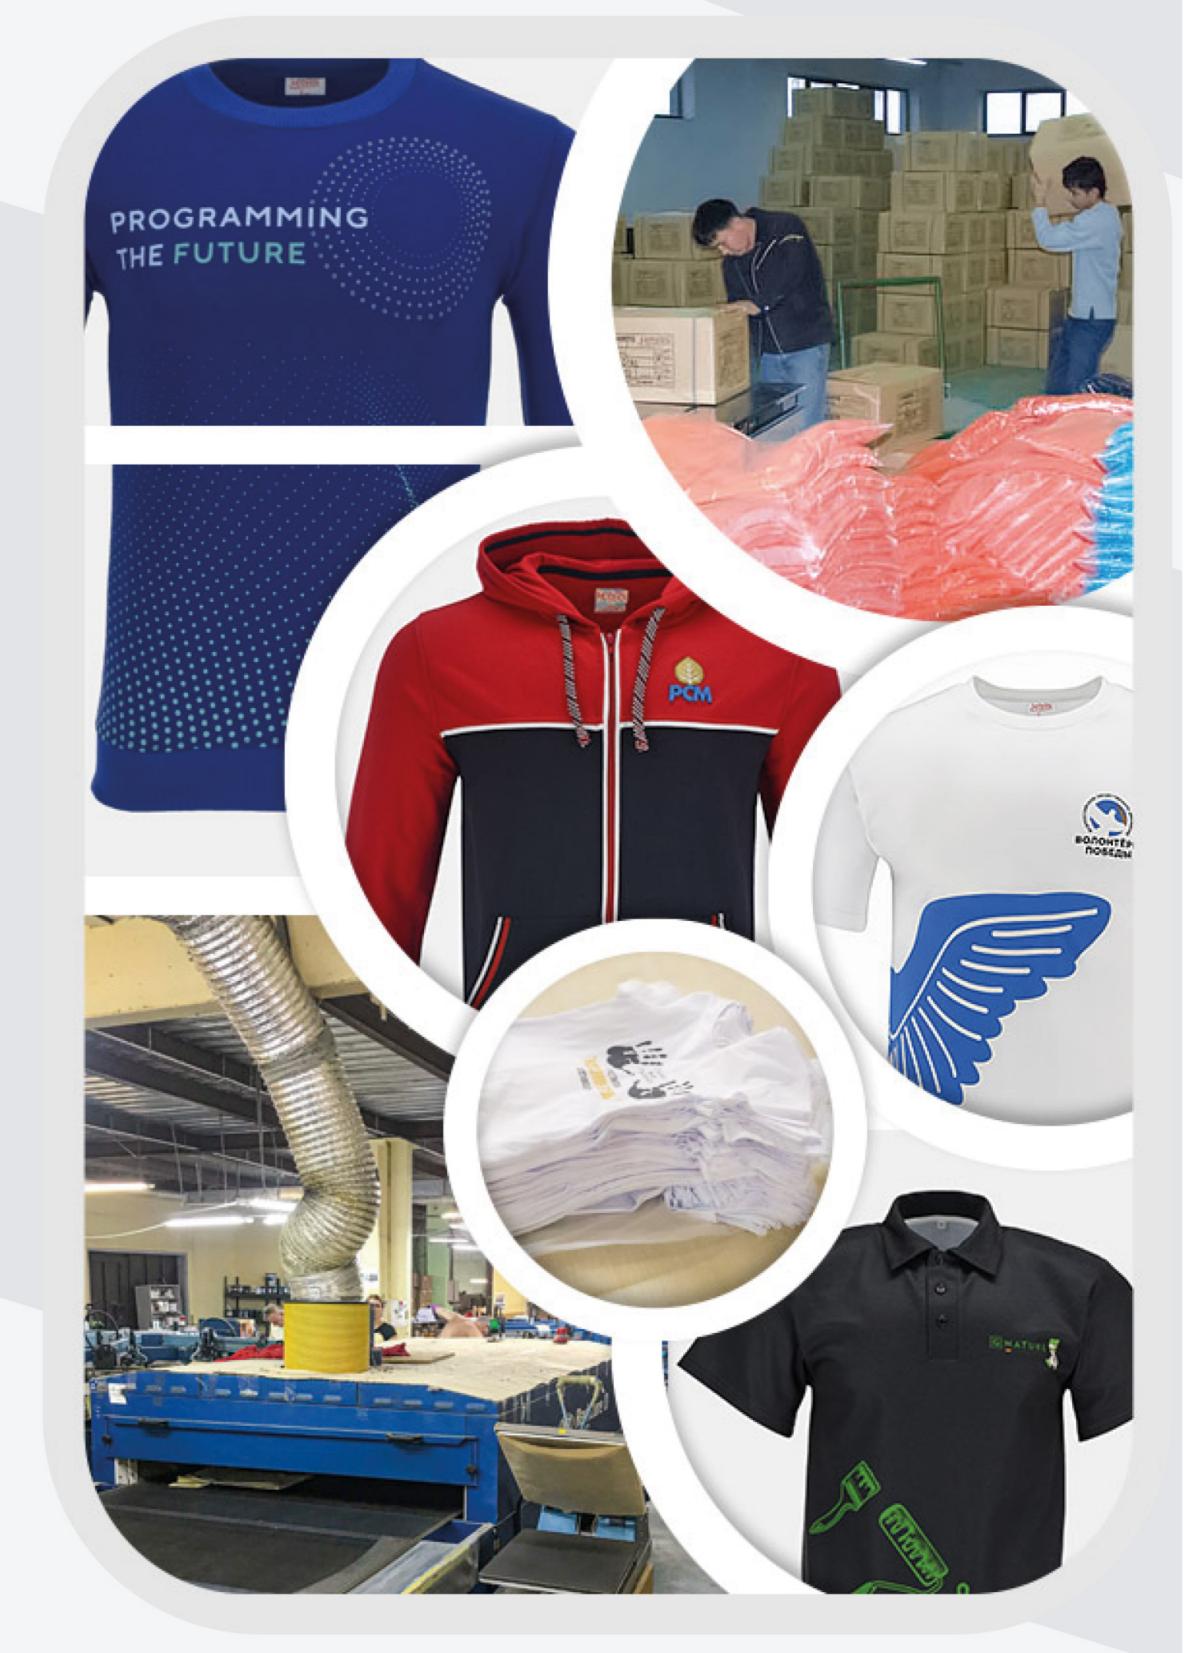

для профессионалов рекламного рынка

modern-it.ru

Группа компаний «Модерн» с 1993 года ведёт активную деятельность в таком направлении, как производство, пошив футболок и другой трикотажной продукции высокого качества для потребительского и рекламного рынка.

С 1993 года производим полный спектр трикотажной продукции. Собственное высокотехнологичное производство в Москве, позволяет нам обеспечивать высочайшее качество выпускаемой продукции.

#### ШЬЁМ

**Футболки**, свитшоты, толстовки, рубашки поло, худи, ветровки, фартуки, спортивную форму и другие изделия.

#### ПЕЧАТАЕМ

Осуществляем все виды печати по текстилю. Любые форматы, от A6 до A2 или полной запечатки изделия.

#### **ИЗОБРЕТАЕМ**

Проектируем **эксклюзивный текстиль** и создаём ваш **уникальный дизайн!** 

2 000 000+ изделий на складе

Всегда в наличии огромный ассортимент готовой продукции. Все модели и размеры, оптом и в розницу. Изделия всех ценовых сегментов, от «промо» до «премиум».