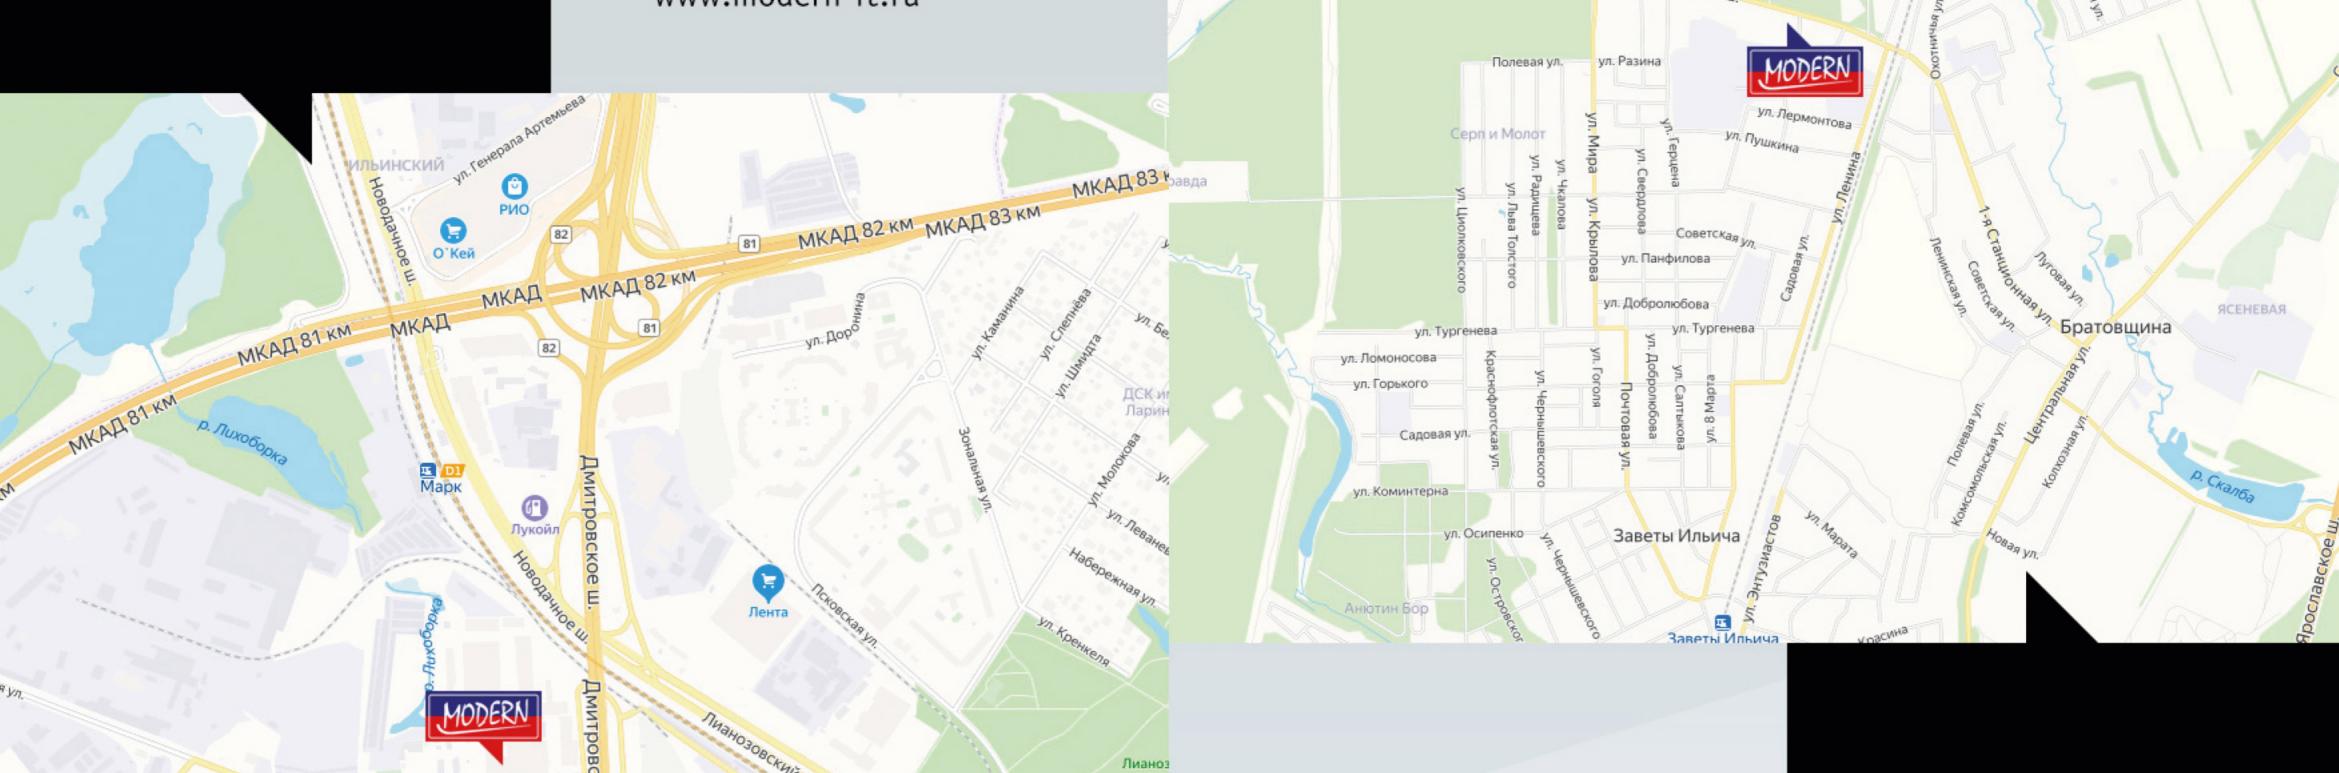

## ОФИС и ШОУРУМ

Газпромнефть

г. Москва, ул. Дмитровское шоссе, д. 157, строение 12, 1 этаж, помещение 12 A-101

Пн. - Чт.: с 09.00 до 18.00, Пт.: с 09.00 до 17.00

> Дианозово Лианозово

+7 (495) 775-28-10 info@modern-it.ru www.modern-it.ru

МО, Пушкинский район, поселок Правдинский, Степаньковское шоссе, 17 ПРОИЗВОДСТВО и СКЛАД

1-я Проектная ул.

Правдинский