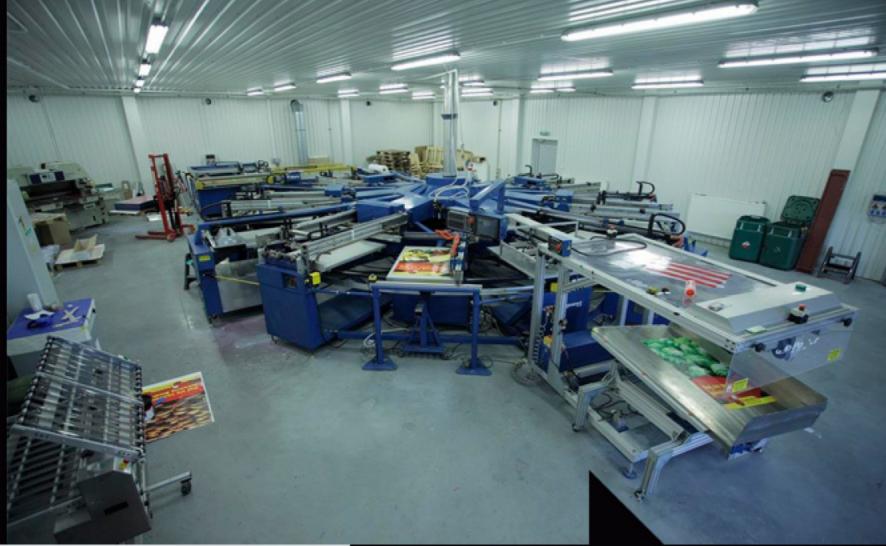

## 30 ЛЕТ УСПЕШНОЙ РАБОТЫ

Мы имеем опыт работы на крупнейших проектах, охватывающих всю Россию и знаем, как производить качественную продукцию в кратчайшие сроки.

Отлаженный производственный процесс, опытный персонал и четыре автоматические печатные линии M&R обеспечивают производственную мощность печати до 15000 изделий в смену.

С 1993 года производим полный спектр трикотажной продукции. Собственное высокотехнологичное производство в Москве, позволяет нам обеспечивать высочайшее качество выпускаемой продукции.